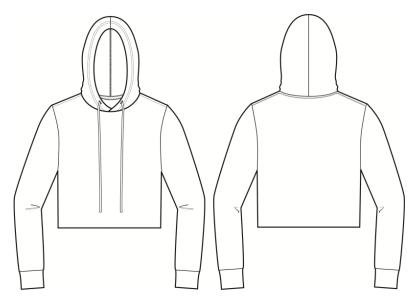

STYLE # 8512 - WOMEN'S CROPPED TRIBLEND HOODIE

## FABRICATION

40/1 50% POLYESYER 25% AIRLUME COMBED AND RING-SPUN COTTON 25% RAYON

Disclaimer: Please note that the above sizing chart is subject to change. For more detailed information, please contact a Bella + Canvas Customer Service Representative.